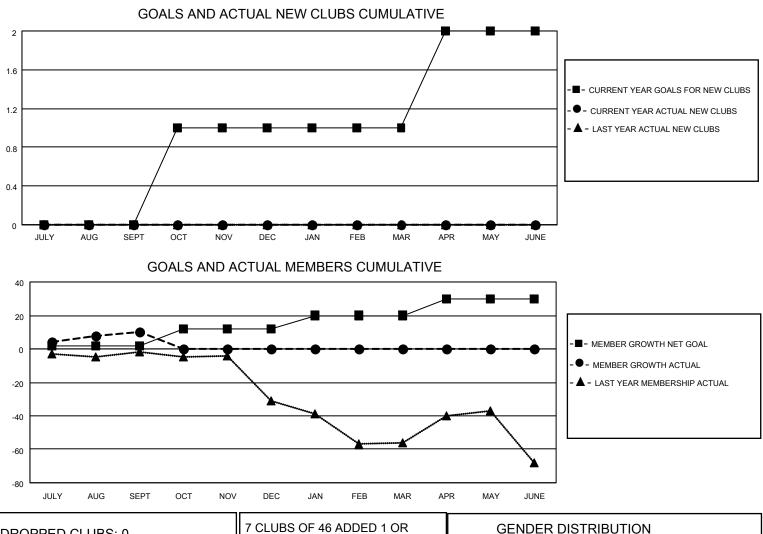

## LOCATION BRITISH COLUMBIA

District 19 A

Results as of: 9/30/2022

| Clubs                 |               |           |               | Members               |                        |                         |                                                    |
|-----------------------|---------------|-----------|---------------|-----------------------|------------------------|-------------------------|----------------------------------------------------|
| RESULTS FOR 2022-2023 |               |           |               | RESULTS FOR 2022-2023 |                        |                         |                                                    |
| QUARTER               | NEW CLUB GOAL | NEW CLUBS | DROPPED CLUBS | QUARTER               | BER GROWTH NET<br>GOAL | MEMBER GROWTH<br>ACTUAL | DROPPED<br>MEMBERS ACTUAL<br>(including transfers) |
| JULY/AUG/SEPT         | 0             | 0         | 0             | JULY/AUG/SEPT         | 2                      | 35                      | 24                                                 |
| OCT/NOV/DEC           | 1             | 0         | 0             | OCT/NOV/DEC           | 10                     | 0                       | 0                                                  |
| JAN/FEB/MAR           | 0             | 0         | 0             | JAN/FEB/MAR           | 8                      | 0                       | 0                                                  |
| APR/MAY/JUNE          | 1             | 0         | 0             | APR/MAY/JUNE          | 10                     | 0                       | 0                                                  |

| DROPPED CLUBS: 0 |    | 7 CLUBS OF 46 ADDED 1 OR<br>MORE NEW MEMBERS | GENDER DISTRIBUTION                |              |  |
|------------------|----|----------------------------------------------|------------------------------------|--------------|--|
|                  |    |                                              | MALE                               | 483 (52.56%) |  |
|                  |    |                                              | FEMALE                             | 436 (47.44%) |  |
| DROPPED MEMBERS  |    |                                              | NON BINARY                         | 0 (0.00%)    |  |
|                  |    |                                              | PREFER NOT TO ANSWER               | 0 (0.00%)    |  |
| DECEASED         | 0  |                                              |                                    |              |  |
| CLUB CANCELLED   | 0  | CLICK HERE FOR CUMULATIVE                    | TOTAL FAMILY UNIT MEMBERS          | 68           |  |
| OTHER            | 24 | MEMBERSHIP DATA                              |                                    |              |  |
| TOTAL            | 24 |                                              | FAMILY MEMBERS PAYING HALF DUES 35 |              |  |
|                  |    |                                              |                                    |              |  |
|                  |    |                                              | 8                                  |              |  |